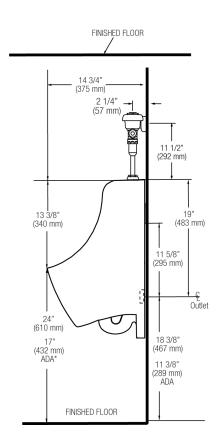

### **DETAILS**

• Flush Volume: 0.25 gpf (0.9 Lpf)

• Nominal Dimensions: 14  $\frac{3}{4}$ " × 14 187/1000" × 23  $\frac{1}{2}$ " (375 × 360 × 597mm)

## **ROUGH-IN**

Phone: 800.982.5839 • Fax: 800.447.8329 • sloan.com