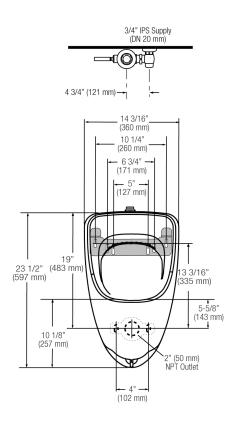

### **DETAILS**

• Flush Volume: 0.25 gpf (0.9 Lpf)

• Nominal Dimensions: 14  $\frac{3}{4}$ " × 14 187/1000" × 23  $\frac{1}{2}$ " (375 × 360 × 597mm)

## **FIXTURE FEATURES**

- White Vitreous China
- Washdown flushing action
- Integral flushing rim
- ¾" I.P.S. top spud inlet
- 2" NPT outlet flange
- Vandal resistant strainer assembly included
- All mounting hardware included
- 100% factory flush tested