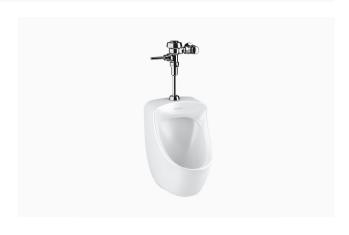

### **DESCRIPTION**

SU-7009 Urinal and ROYAL 186 Flushometer.

### **COMPONENTS**

Flushometer: Code 3912648Urinal: Code 1107009

### **DETAILS**

• Flush Volume: 0.25 gpf (0.9 Lpf)

• Nominal Dimensions: 14  $\frac{3}{4}$ " × 14 187/1000" × 23  $\frac{1}{2}$ " (375 × 360 × 597mm)

# **FLUSHOMETER FEATURES**

- PERMEX® Synthetic Rubber Diaphragm with Dual Filtered Fixed Bypass
- Sweat Solder Adapter with Cover Tube & Cast Wall Flange with Set Screw
- Non-Hold-Open Handle, Fixed Metering Bypass and No External Volume Adjustment to Ensure Water Conservation
- Diaphragm, Handle Packing and Vacuum Breaker to be molded from PERMEX® Rubber Compound for Chloramine Resistance
- ADA Compliant Metal Oscillating Non-Hold-Open Handle 3/4" I.P.S. Screwdriver Bak-Chek® Angle Stop w/ Free Spinning Vandal Resistant Stop Cap

## **FIXTURE FEATURES**

- White Vitreous China
- Washdown flushing action
- Integral flushing rim
- ¾" I.P.S. top spud inlet
- 2" NPT outlet flange
- Vandal resistant strainer assembly included
- All mounting hardware included
- 100% factory flush tested